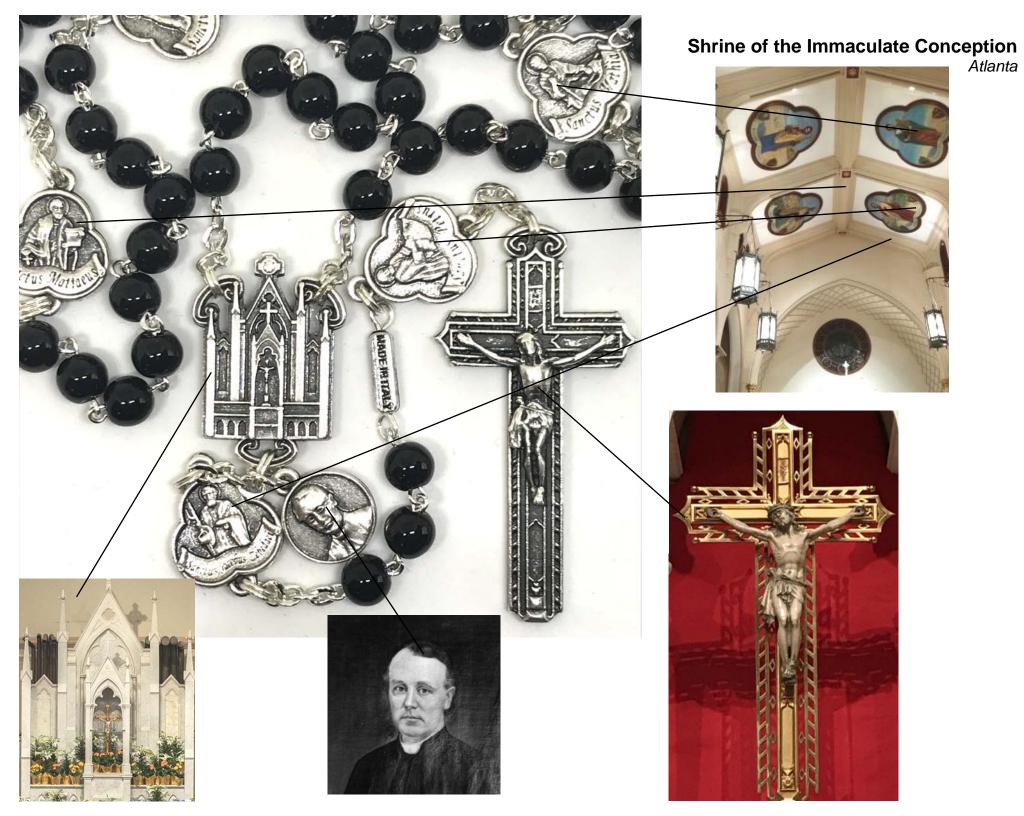

Shrine of the Immaculate Conception, Atlanta

Shrine of the Most Blessed Sacrament, Hanceville Alabama

The Baltimore Basilica

The Warrior Rosary

Walsh University, Ohio

World Meeting of Families 2015, Philadelphia World Youth Day 2016, USA Youth Pilgrims

"Thank you for your great customer service and thank you to the Ghirelli designers for creating this unforgettable rosary for our parish. We are looking forward to a long lasting relationship with Ghirelli Rosaries." ~ Patricia Gardella, Catholic Shrine of the Immaculate Conception, Atlanta Georgia