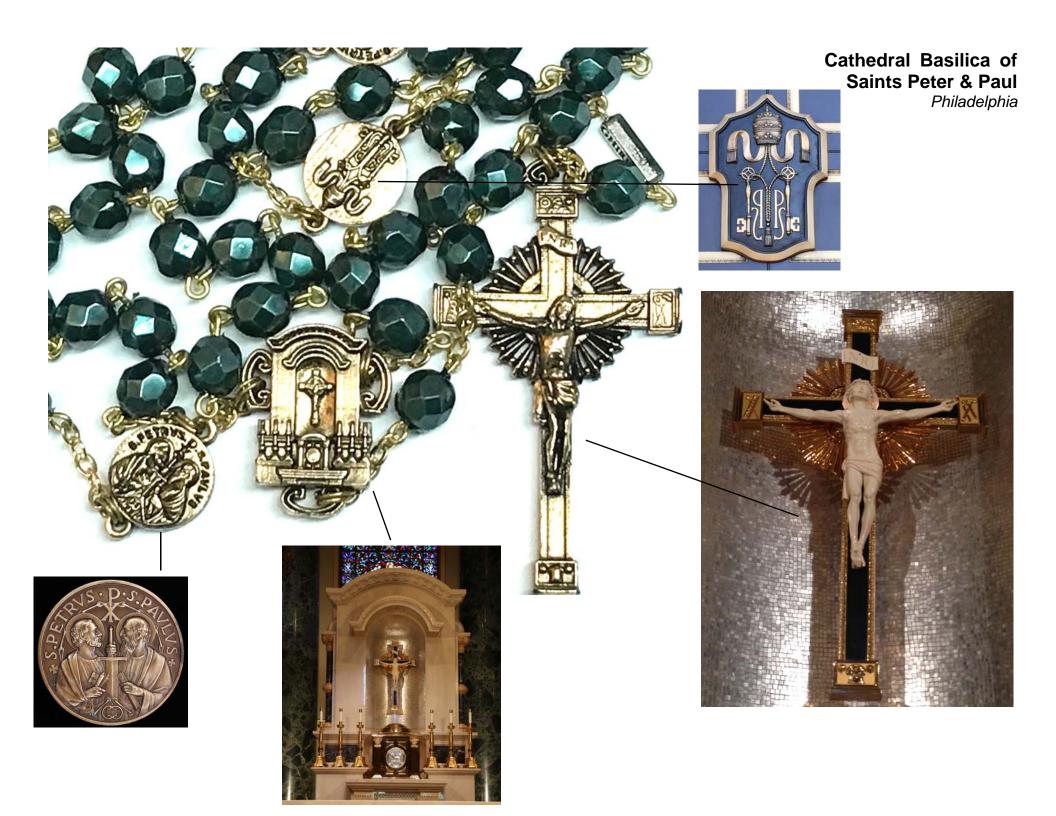

Cathedral Basilica of Saint Louis King of France, New Orleans

Cathedral Basilica of Saints Peter and Paul, Philadelphia

Central Association of the National Shrine of the Miraculous Medal, Philadelphia

Diocese of Fresno, California