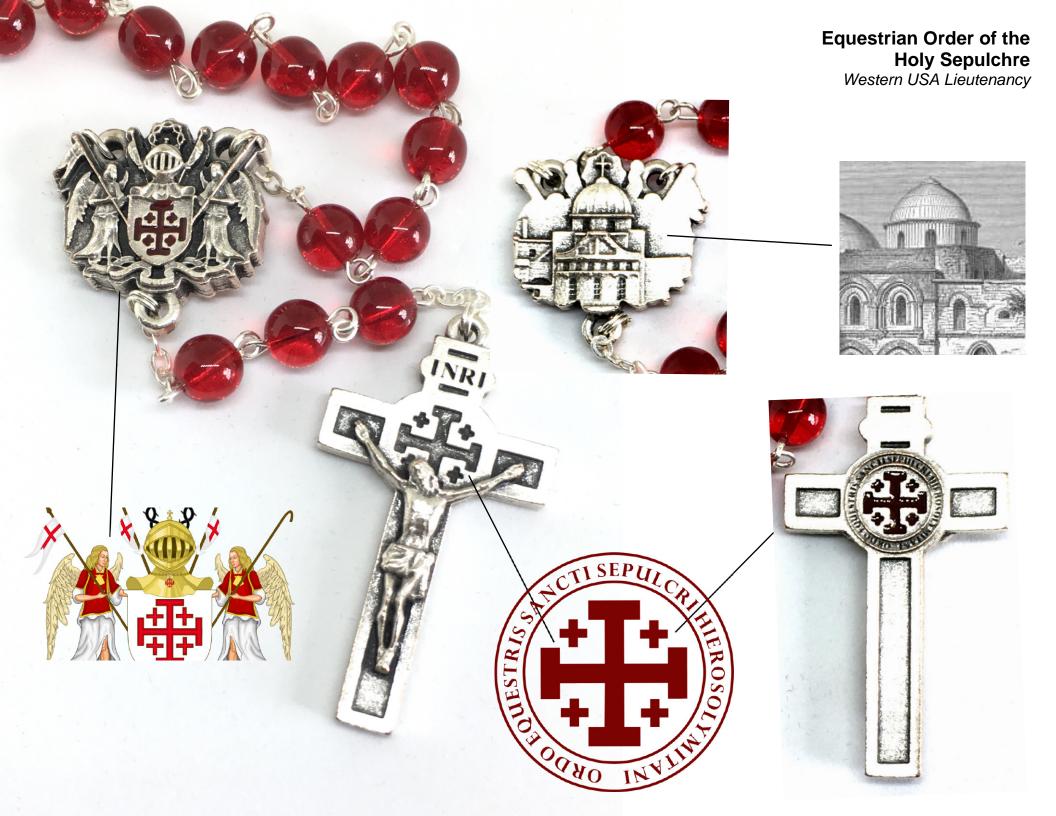

Equestrian Order of the Holy Sepulchre - Western Province

**EWTN Catholic Global Network** 

Franciscan University of Steubenville, Ohio

Missionary Oblates of Mary Immaculate

National Catholic Prayer Breakfast (2016), Washington D.C.