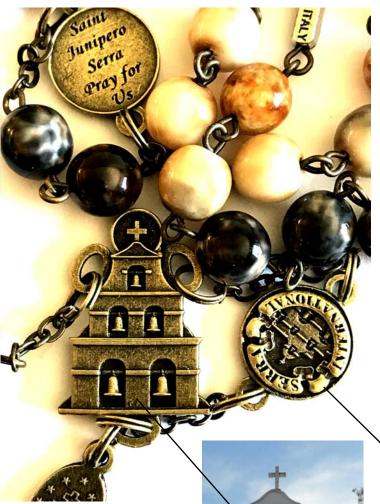

Pontifical Societies for the Propagation of Faith

Pope Francis: A Journey through the Heart of New York City

Saint Francis Xavier Cathedral, Green Bay

Saint Pio Foundation, New York

Serra Club International