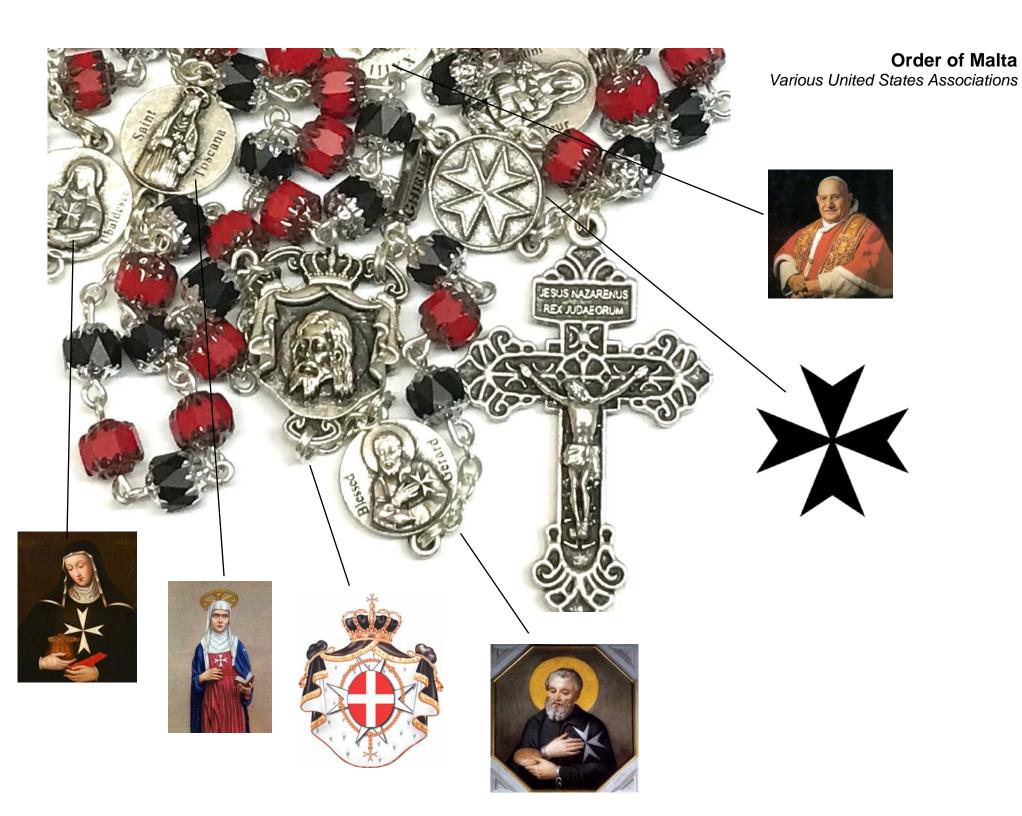

National Shrine of Saint John Paul II, Washington D.C.

National Shrine of Saint Maximilian Kolbe, Marytown

Order of Malta, Various Provinces

Our Lady, Queen of the Universe Shrine, Orlando

Our Lady, Queen of the Most Holy Rosary Cathedral, Toledo