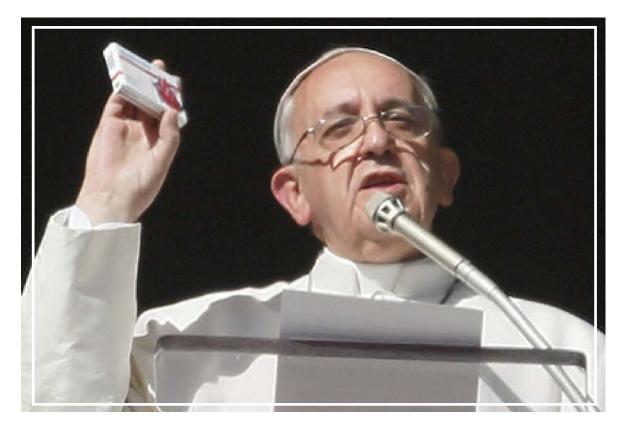

#### The Vatican puts its faith in Ghirelli ... you can too!

When Pope Francis prescribed a daily rosary as spiritual medicine to tens of thousands of Catholics gathered in St. Peter's Square a few years ago, the rosary that was dispensed to the 20,000+ people in the audience was a Ghirelli rosary.