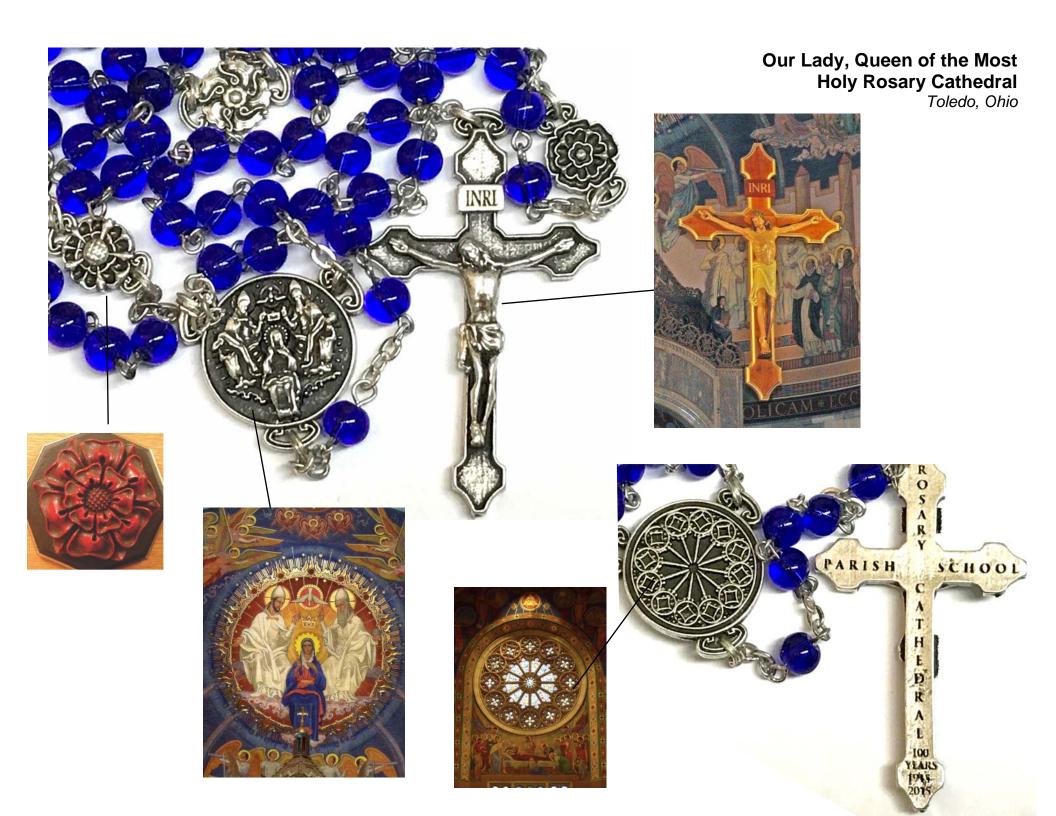

National Shrine of Saint John Paul II, Washington D.C.

National Shrine of Saint Maximilian Kolbe, Marytown

Order of Malta, Various Provinces

Our Lady, Queen of the Universe Shrine, Orlando

Our Lady, Queen of the Most Holy Rosary Cathedral, Toledo