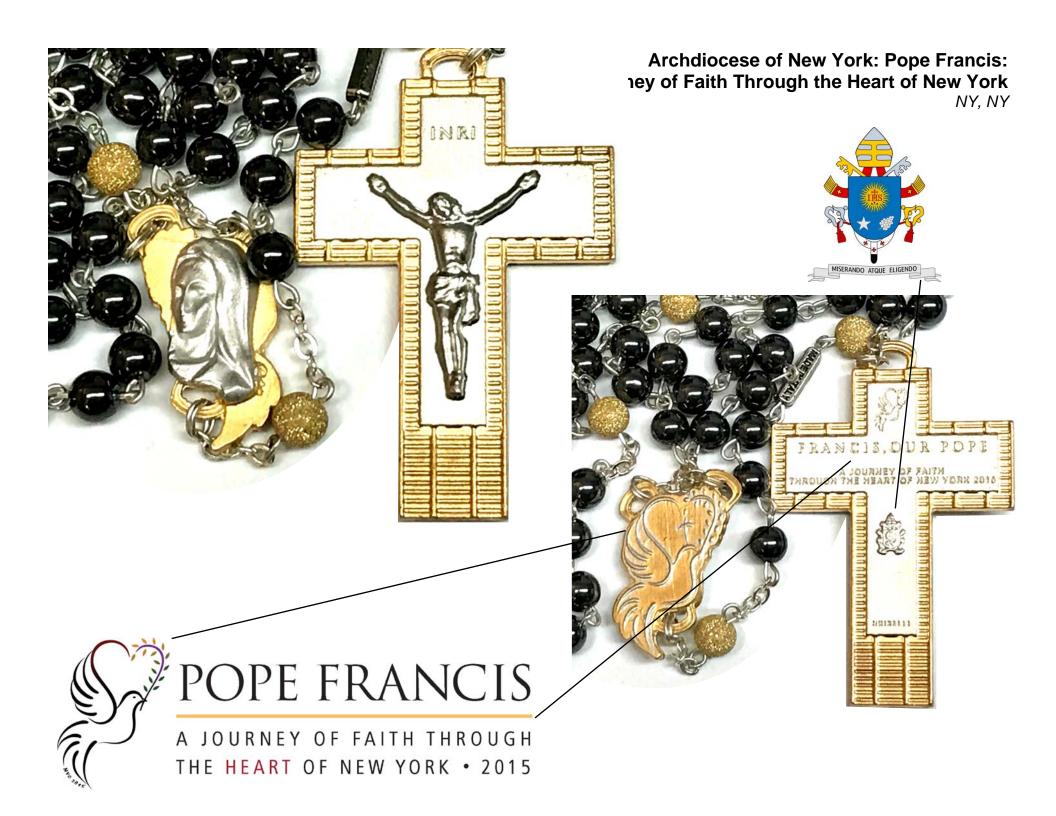

Pontifical Societies for the Propagation of Faith

Pope Francis: A Journey through the Heart of New York City

Saint Francis Xavier Cathedral, Green Bay

Saint Pio Foundation, New York

Serra Club International