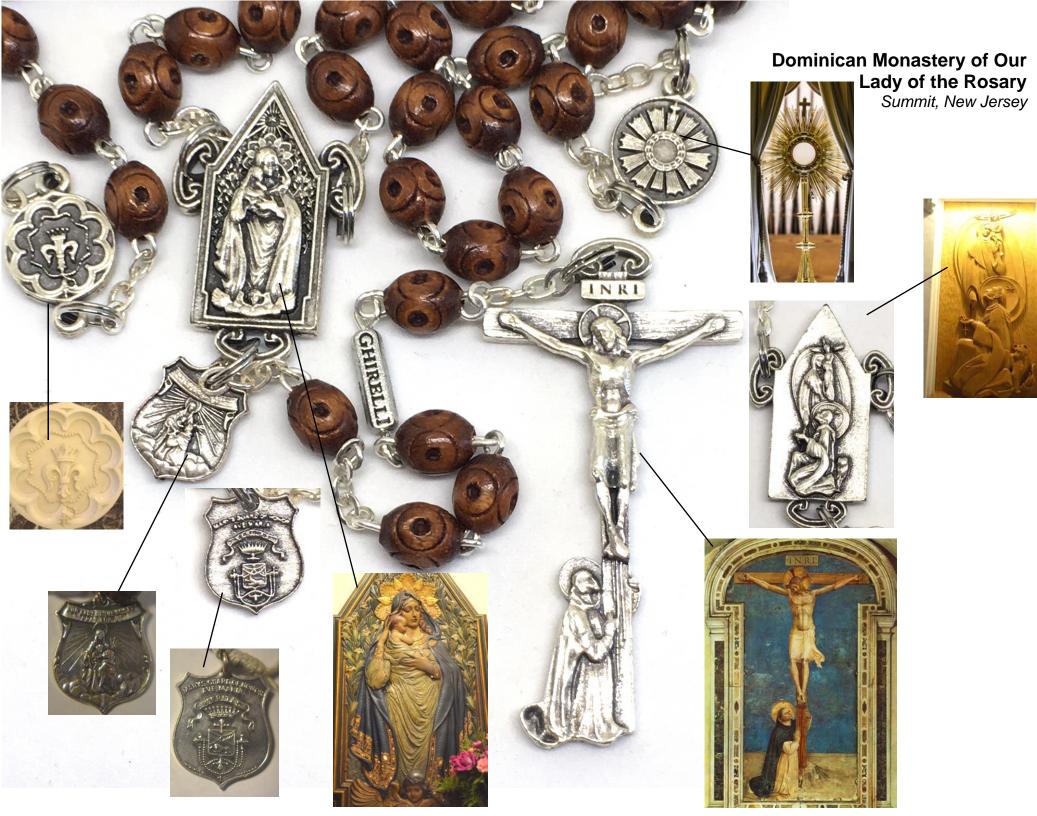

Basilica and National Shrine of the Little Flower, Michigan

Basilica and Shrine of Our Lady of Guadalupe, Wisconsin

Basilica of Saint Mary of the Assumption, Ohio

Blessed Solanus Casey Beatification

Cathedral Basilica of Saint Augustine, Florida