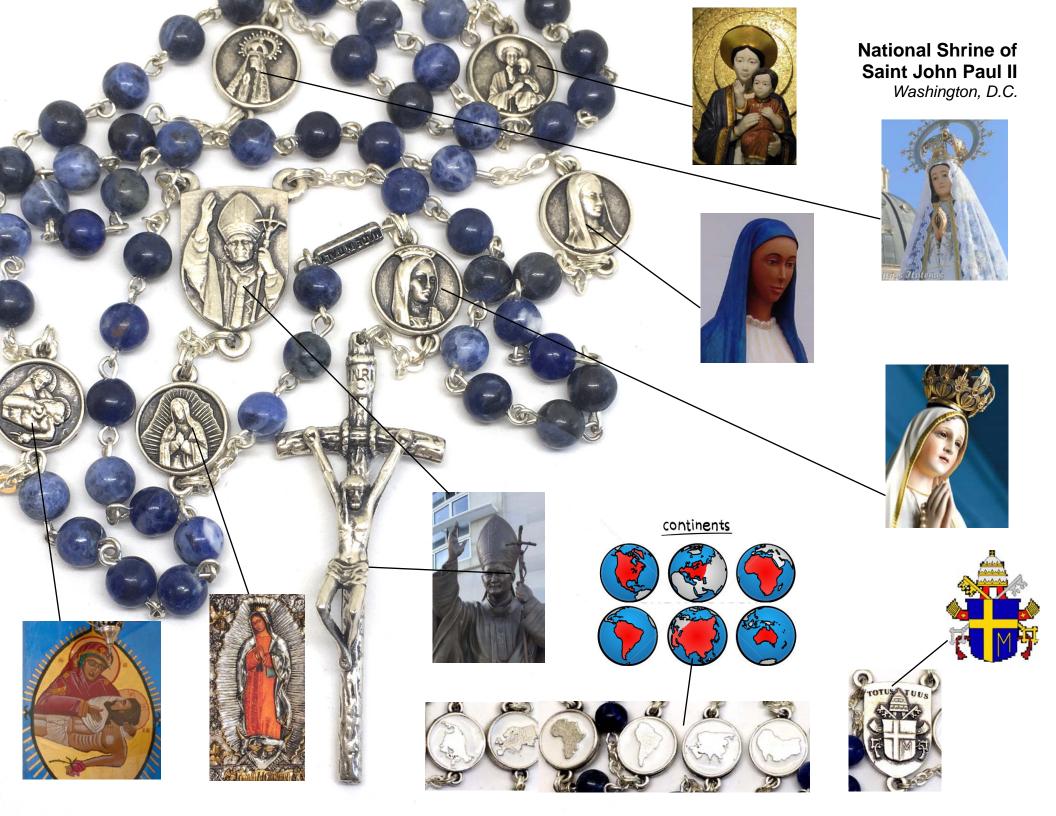

National Shrine of Saint John Paul II, Washington D.C.

National Shrine of Saint Maximilian Kolbe, Marytown

Order of Malta, Various Provinces

Our Lady, Queen of the Universe Shrine, Orlando

Our Lady, Queen of the Most Holy Rosary Cathedral, Toledo