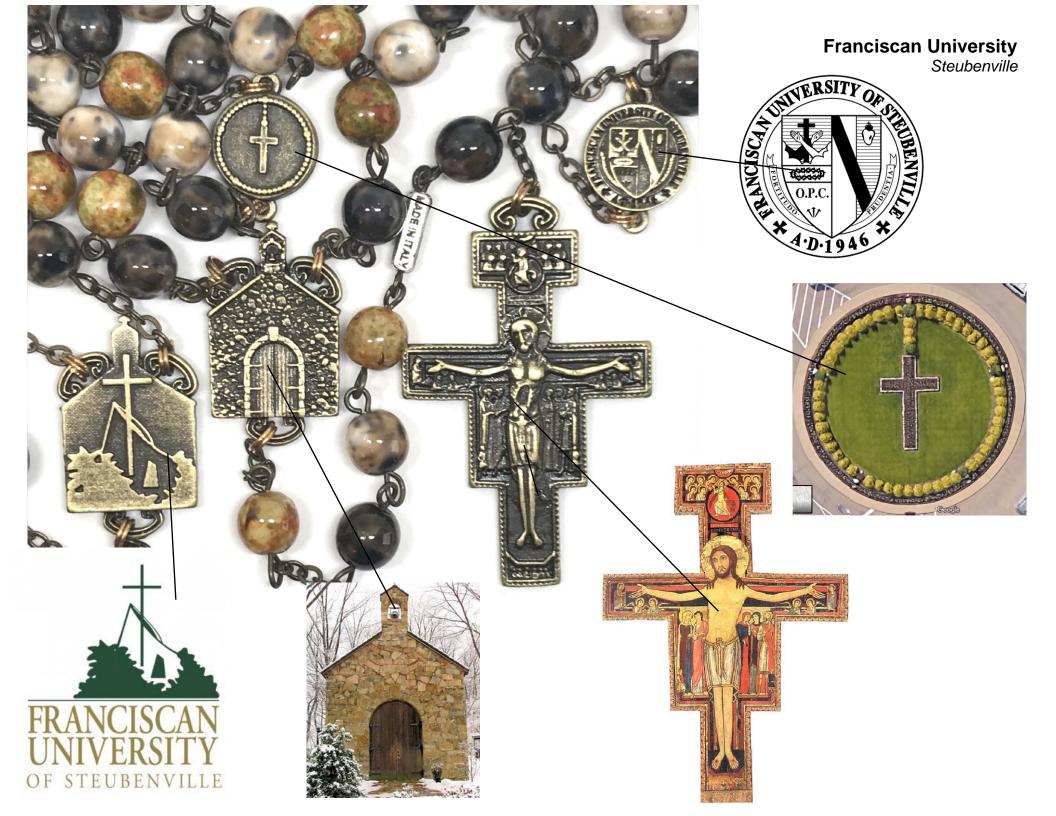

Equestrian Order of the Holy Sepulchre - Western Province

**EWTN Catholic Global Network** 

Franciscan University of Steubenville, Ohio

Missionary Oblates of Mary Immaculate

National Catholic Prayer Breakfast (2016), Washington D.C.